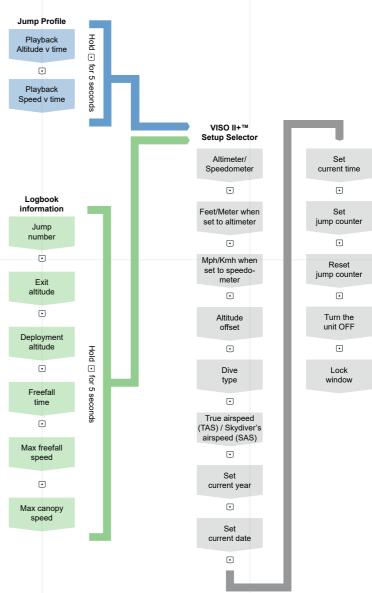

VISO II+™ exits ACCESS and returns to the Main Window if no button has been

Note: The VISO II+™ exits ACCESS and returns to the Main Window if no button has been pressed within 5 seconds. ALL functions (except Power ON) can be performed ONLY when the VISO II+™ is in ACCESS mode.



ACCESS

Press and release the **down** button ∇ – the lock icon ∄ turns off

When the lock icon ∄ reappears, immediately **press and hold** the **down** button ∇ – the lock icon ∄ turns off again

When the lock icon ∄ appears again, **release** the **down** button ♡.

The VISO II+™ is now in **ACCESS** mode.

Note: The VISO II+™ exits ACCESS and returns to the Main Window if no button has been pressed within 5 seconds. ALL functions (except Power ON) can be performed ONLY when the VISO II+™ is in ACCESS mode.