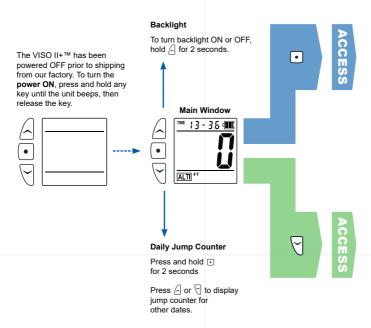

Instructional videos and YouTube channel

When the lock icon ∄ appears again, release the mode button • .

- The VISO II+™ is now in ACCESS mode.

Note: The VISO II+™ exits ACCESS and returns to the Main Window if no button has been

Note: The VISO II+™ exits ACCESS and returns to the Main Window if no button has been pressed within 5 seconds. ALL functions (except Power ON) can be performed ONLY when the VISO II+™ is in ACCESS mode.

ACCESS

Press and release the **down** button ∇ – the lock icon ∄ turns off

When the lock icon ∄ reappears, immediately **press and hold** the **down** button ∇ – the lock icon ∄ turns off again

When the lock icon ∄ appears again, **release** the **down** button ♡.

The VISO II+™ is now in **ACCESS** mode.

Note: The VISO II+™ exits ACCESS and returns to the Main Window if no button has been pressed within 5 seconds. ALL functions (except Power ON) can be performed ONLY when the VISO II+™ is in ACCESS mode.